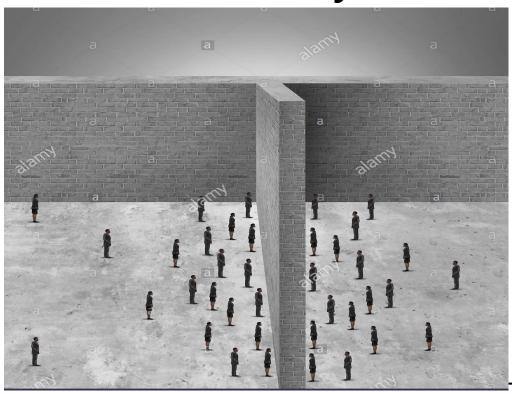

## Unit 1A Problem/ Solution Project

By: Riley Sutter, Jack Ross, Serena Lam, Maddie Merna

#### **Ur III Dynasty Border Security: Best Option?**



### **Border Security: Pros of a wall**



### **Border Security: Cons**



### Border Security: What I would do?



## **Border Security: Other options?**



#### **Environmental-What should they do?**



A Second Option?



## Long and Short Term Disadvantages



# **Long Term and Short Term Disadvantages**



#### **Another Option?**



#### **Internal Divisions**



#### What to do first?



Ishbi-Erra





Ibbi-Sin

## Option 1 + risks







## Option 2 + risks



### Option 3 + risks









#### **International**



### Why Are the Cities Rebelling?





## What are the Options to Make them Obey Again?



## What Should Ibbi-Sin do to restore his Kingdom?

## Leadership



## What Should Ibbi-San do to restore his kingdom?